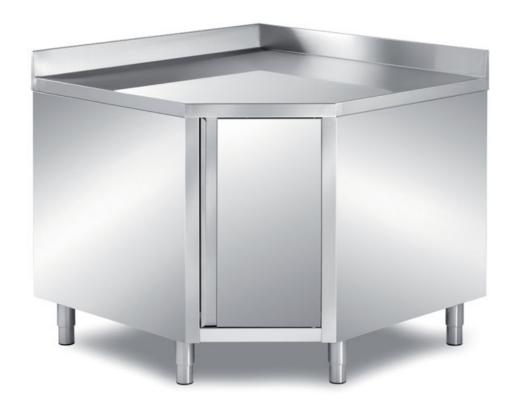

## Furnishing

Corner cabinet table with backsplash and fix middleshelf with s/s underpaneling - mm.1000x1000x850h - TSV3/10A

## **Dimension:**

Length: 1000.0 mm

Metaltecnica © Page 1 of 2

Depth: 1000.0 mm Height: 850.0 mm Weight: 77.0 kg Volume: 0.85 mq

Packaging length: 1100.0 mm Packaging depth: 1200.0 mm Packaging height: 1100.0 mm Packaging weight: 101.0 kg Packaging volume: 1.45 mq