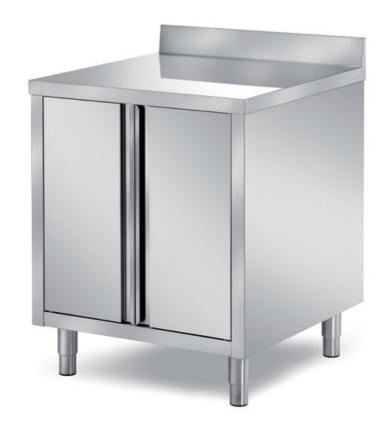

## Furnishing

Cabinet table with two swing doors without s/s underpaneling with backsplash - mm 1400x700x850 h - BAT2X/14A