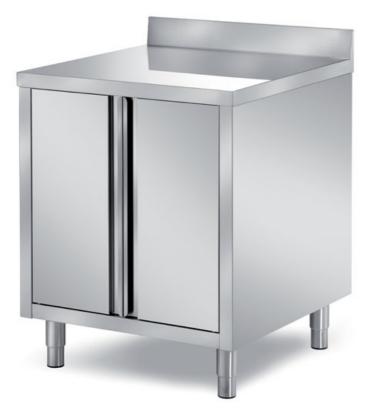

## Furnishing

Cabinet table with two swing doors without s/s underpaneling with backsplash - mm 1000x700x850 h - BAT2X/10A

Dimension:

Length: 1000.0 mm

Depth: 700.0 mm Height: 850.0 mm Weight: 55.0 kg Volume: 0.59 mq Packaging length: 1050.0 mm Packaging depth: 750.0 mm Packaging height: 1100.0 mm Packaging weight: 73.0 kg Packaging volume: 0.87 mg