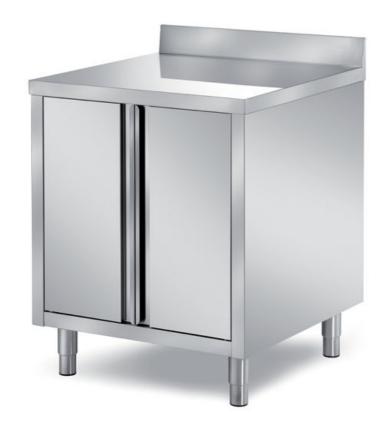

## Furnishing

Cabinet table with two swing doors and backsplash - with s/s underpaneling - mm 900x700x850 h - BAT2/9A