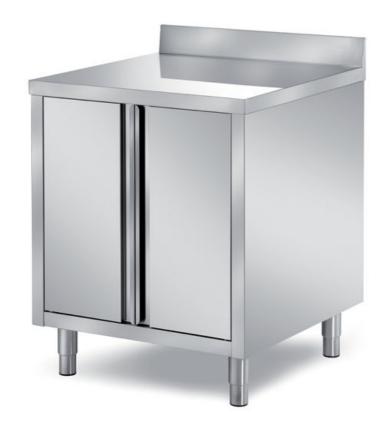

## Furnishing

Cabinet table with two swing doors and backsplash - with s/s underpaneling - mm 1200x700x850 h - BAT2/12A

## **Dimension:**

Length: 1200.0 mm

Metaltecnica © Page 1 of 2

Depth: 700.0 mm Height: 850.0 mm Weight: 68.0 kg Volume: 0.71 mq

Packaging length: 1250.0 mm Packaging depth: 750.0 mm Packaging height: 1100.0 mm Packaging weight: 88.0 kg Packaging volume: 1.03 mq