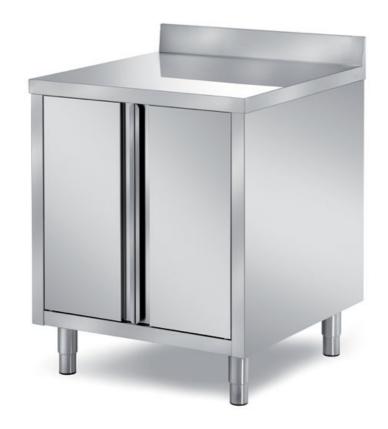

## Furnishing

Cabinet table with two swing doors and backsplash - with s/s underpaneling - mm 1100x700x850 h - BAT2/11A