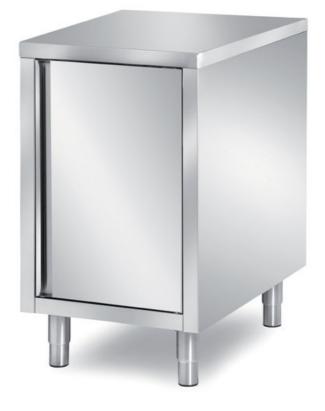

## Furnishing

Cabinet table with one swing door without s/s underpaneling - mm 700x700x850 h - BAT1X/7

Dimension:

Length: 700.0 mm

Depth: 700.0 mm Height: 850.0 mm Weight: 42.0 kg Volume: 0.42 mq Packaging length: 750.0 mm Packaging depth: 750.0 mm Packaging height: 1100.0 mm Packaging weight: 58.0 kg Packaging volume: 0.62 mg

## Model:

**BAT1X/4** - Cabinet table with one swing door without s/s underpaneling - mm 400x700x850 h

**BAT1X/5** - Cabinet table with one swing door without s/s underpaneling - mm 500x700x850 h

**BAT1X/6** - Cabinet table with one swing door without s/s underpaneling - mm 600x700x850 h