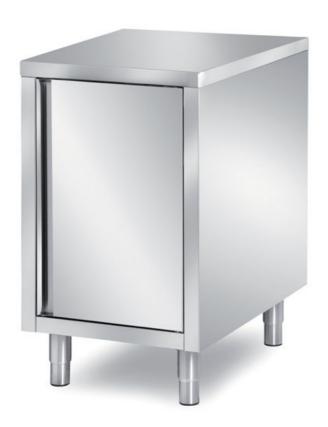

## Furnishing

Cabinet table with one swing door without s/s underpaneling - mm 400x700x850 h - BATIX/4

## **Dimension:**

Length: 400.0 mm

Metaltecnica © Page 1 of 2

Depth: 700.0 mm Height: 850.0 mm Weight: 31.0 kg Volume: 0.24 mq

Packaging length: 750.0 mm Packaging depth: 750.0 mm Packaging height: 1100.0 mm Packaging weight: 47.0 kg Packaging volume: 0.62 mq