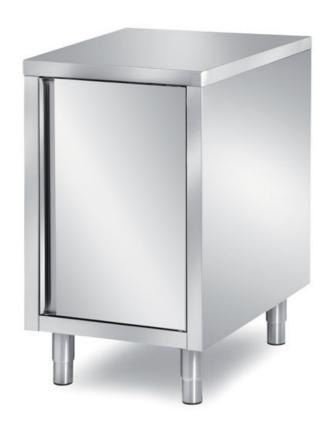

## Furnishing

Cabinet table with one swing door with s/s underpaneling - mm 700x700x850 h - BAT1/7