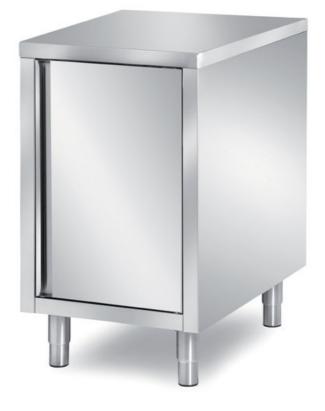

## Furnishing

Cabinet table with one swing door with s/s underpaneling - mm 600x700x850 h - BAT1/6

Dimension:

Length: 600.0 mm

Depth: 700.0 mm Height: 850.0 mm Weight: 40.0 kg Volume: 0.36 mq Packaging length: 750.0 mm Packaging depth: 750.0 mm Packaging height: 1100.0 mm Packaging weight: 56.0 kg Packaging volume: 0.62 mg

## Model:

**BAT1/4** - Cabinet table with one swing door with s/s underpaneling - mm 400x700x850 h

**BAT1/5** - Cabinet table with one swing door with s/s underpaneling - mm 500x700x850 h

**BAT1/7** - Cabinet table with one swing door with s/s underpaneling - mm 700x700x850 h