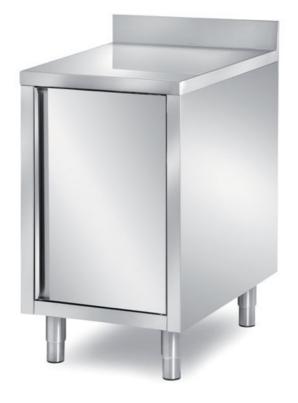

## Furnishing

Cabinet table with one swing door without s/s underpaneling with backsplash - mm 700x700x850 h - BAT1X/7A

Dimension:

Length: 700.0 mm

Depth: 700.0 mm Height: 850.0 mm Weight: 43.0 kg Volume: 0.42 mq Packaging length: 750.0 mm Packaging depth: 750.0 mm Packaging height: 1100.0 mm Packaging weight: 59.0 kg Packaging volume: 0.62 mq

## Model:

**BAT1X/4A** - Cabinet table with one swing door without s/s underpaneling with backsplash - mm 400x700x850 h

**BAT1X/5A** - Cabinet table with one swing door without s/s underpaneling with backsplash - mm 500x700x850 h

**BAT1X/6A** - Cabinet table with one swing door without s/s underpaneling with backsplash - mm 600x700x850 h