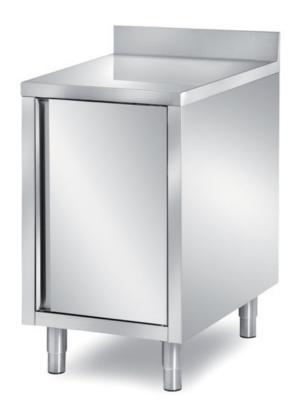

## Furnishing

Cabinet table with one swing door without s/s underpaneling with backsplash - mm 500x700x850 h - BAT1X/5A

## **Dimension:**

Length: 500.0 mm

Metaltecnica © Page 1 of 2

Depth: 700.0 mm Height: 850.0 mm Weight: 34.0 kg Volume: 0.3 mq

Packaging length: 750.0 mm Packaging depth: 750.0 mm Packaging height: 1100.0 mm Packaging weight: 50.0 kg Packaging volume: 0.62 mq