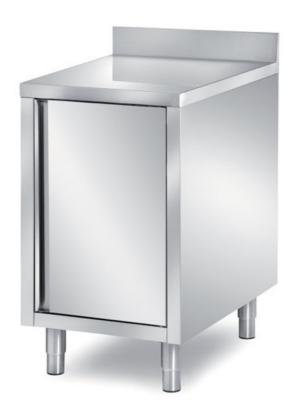

## Furnishing

Cabinet table with one swing door without s/s underpaneling with backsplash - mm 400x700x850 h - BAT1X/4A

## **Dimension:**

Length: 400.0 mm

Metaltecnica © Page 1 of 2

Depth: 700.0 mm Height: 850.0 mm Weight: 32.0 kg Volume: 0.24 mq

Packaging length: 750.0 mm Packaging depth: 750.0 mm Packaging height: 1100.0 mm Packaging weight: 48.0 kg Packaging volume: 0.62 mq