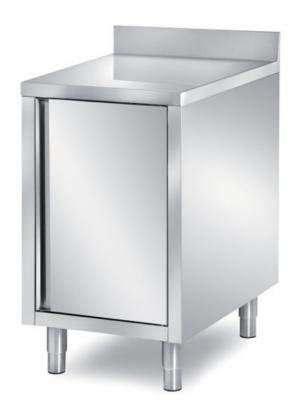

## Furnishing

Cabinet table with one swing door with backsplash - with s/s underpaneling - mm 600x700x850 h - BAT1/6A

## **Dimension:**

Length: 600.0 mm

Metaltecnica © Page 1 of 2

Depth: 700.0 mm Height: 850.0 mm Weight: 41.0 kg Volume: 0.36 mq

Packaging length: 750.0 mm Packaging depth: 750.0 mm Packaging height: 1100.0 mm Packaging weight: 57.0 kg Packaging volume: 0.62 mq