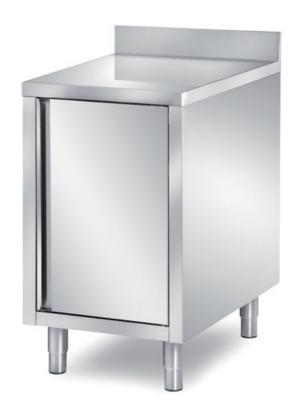

## Furnishing

Cabinet table with one swing door with backsplash - with s/s underpaneling - mm 500x700x850 h - BAT1/5A