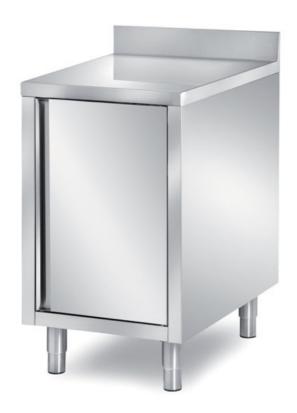

## Furnishing

Cabinet table with one swing door with backsplash - with s/s underpaneling - mm 400x700x850 h - BAT1/4A

## **Dimension:**

Length: 400.0 mm

Metaltecnica © Page 1 of 2

Depth: 700.0 mm Height: 850.0 mm Weight: 33.0 kg Volume: 0.24 mq

Packaging length: 750.0 mm Packaging depth: 750.0 mm Packaging height: 1100.0 mm Packaging weight: 49.0 kg Packaging volume: 0.62 mq