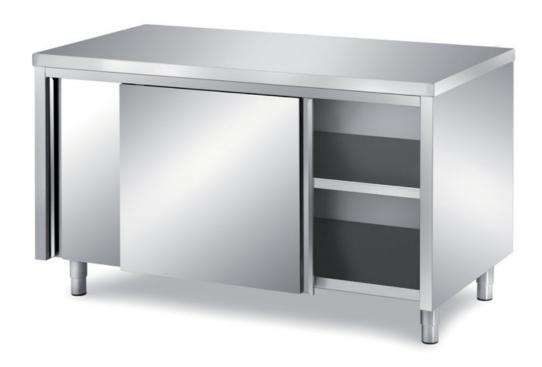

## Furnishing

Cabinet table with sliding doors with s/s underpaneling - mm 3000x700x850 h - TAV/30