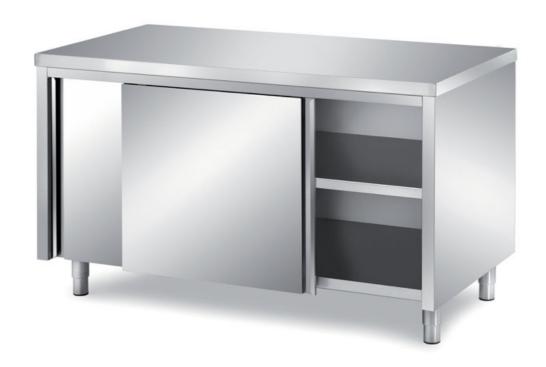

## Furnishing

Cabinet table with sliding doors with s/s underpaneling - mm 2900x700x850 h - TAV/29