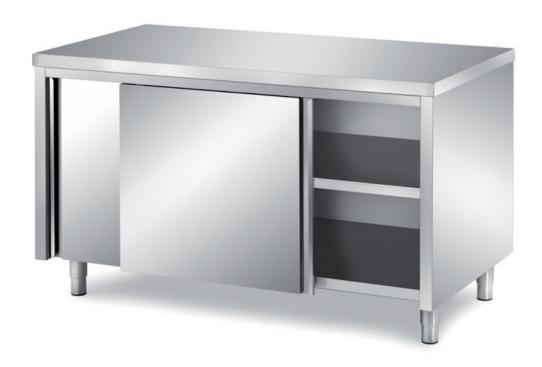

## Furnishing

Cabinet table with sliding doors with s/s underpaneling - mm 2800x700x850 h - TAV/28