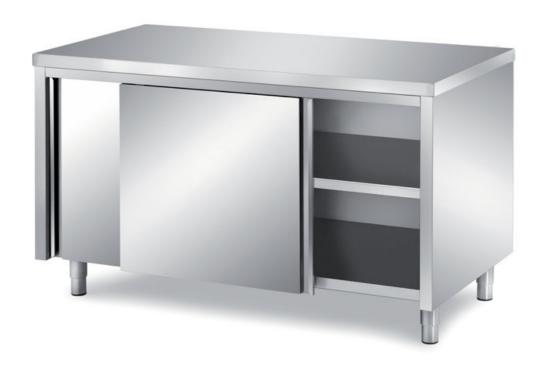

## Furnishing

Cabinet table with sliding doors with s/s underpaneling - mm 2700x700x850 h - TAV/27

## Dimension:

Length: 2700.0 mm

Metaltecnica © Page 1 of 3

Depth: 700.0 mm Height: 850.0 mm Weight: 135.0 kg Volume: 1.61 mq

Packaging length: 2800.0 mm Packaging depth: 800.0 mm Packaging height: 1100.0 mm Packaging weight: 179.0 kg Packaging volume: 2.46 mq