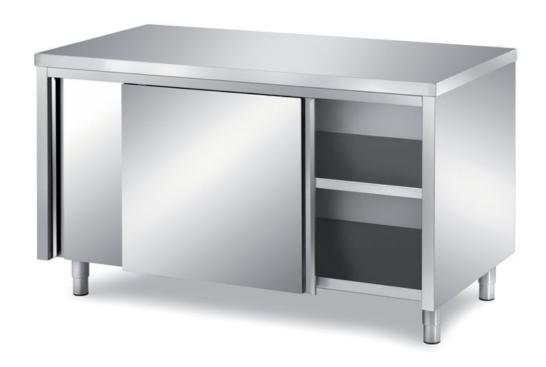

## Furnishing

Cabinet table with sliding doors with s/s underpaneling - mm 2600x700x850 h - TAV/26