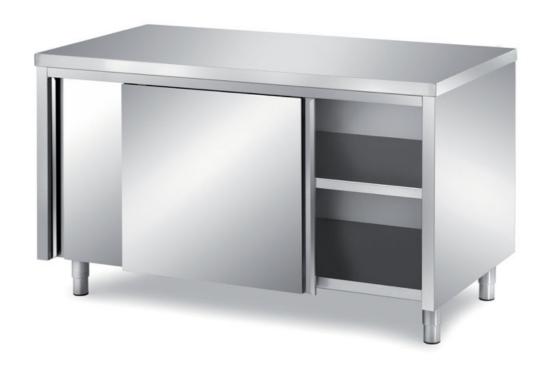

## Furnishing

Cabinet table with sliding doors with s/s underpaneling - mm 2100x700x850 h - TAV/21