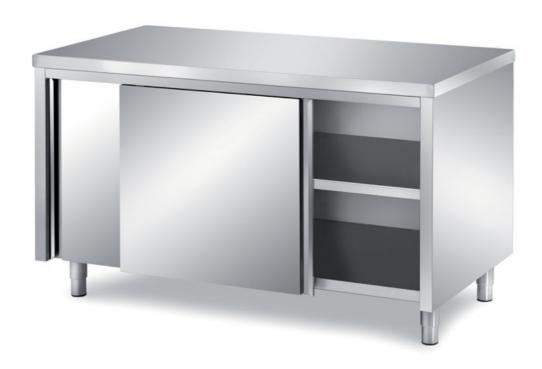

## Furnishing

Cabinet table with sliding doors with s/s underpaneling - mm 2000x700x850 h - TAV/20