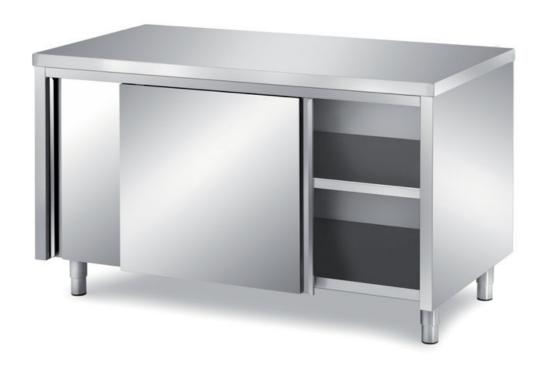

# Furnishing

Cabinet table with sliding doors with s/s underpaneling - mm 1900x700x850 h - TAV/19