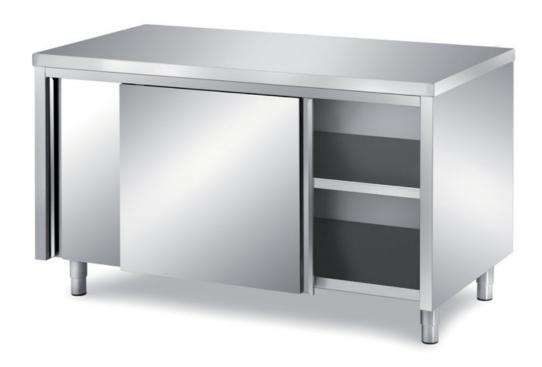

# Furnishing

Cabinet table with sliding doors with s/s underpaneling - mm 1500x700x850 h - TAV/15

#### Dimension:

Length: 1500.0 mm

Metaltecnica © Page 1 of 3

Depth: 700.0 mm Height: 850.0 mm Weight: 80.0 kg Volume: 0.89 mq

Packaging length: 1650.0 mm Packaging depth: 750.0 mm Packaging height: 1100.0 mm Packaging weight: 102.0 kg Packaging volume: 1.36 mq