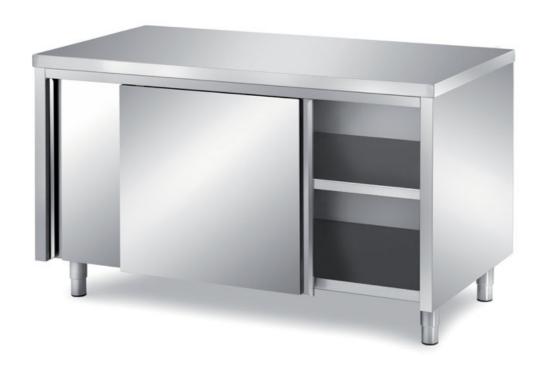

# Furnishing

Cabinet table with sliding doors with s/s underpaneling - mm 1200x700x850 h - TAV/12

### Dimension:

Length: 1200.0 mm

Metaltecnica © Page 1 of 3

Depth: 700.0 mm Height: 850.0 mm Weight: 66.0 kg Volume: 0.71 mq

Packaging length: 1250.0 mm Packaging depth: 750.0 mm Packaging height: 1100.0 mm Packaging weight: 86.0 kg Packaging volume: 1.03 mq