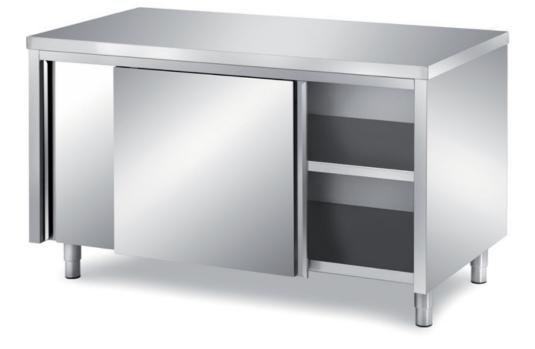

## Furnishing

Cabinet table with sliding doors with s/s underpaneling - mm 1000x700x850 h - TAV/10

**Dimension**:

Length: 1000.0 mm

Depth: 700.0 mm Height: 850.0 mm Weight: 58.0 kg Volume: 0.59 mq Packaging length: 1050.0 mm Packaging depth: 750.0 mm Packaging height: 1100.0 mm Packaging weight: 76.0 kg Packaging volume: 0.87 mg