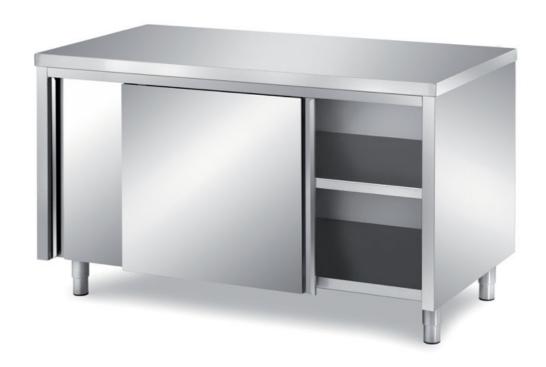

## Furnishing

Cabinet table with sliding doors with s/s underpaneling - with rounded corner mm 2800x700x850 h - TAS/28