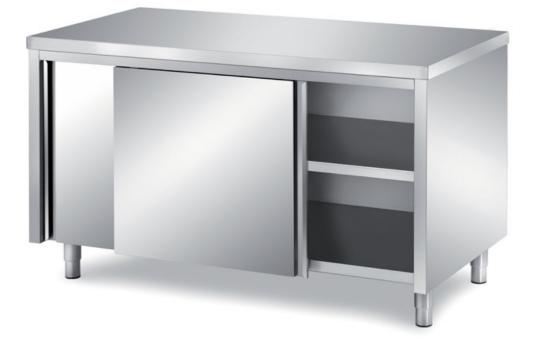

## Furnishing

Cabinet table with sliding doors with s/s underpaneling - with rounded corner mm 2600x700x850 h - TAS/26

Dimension:

Length: 2600.0 mm

Depth: 700.0 mm Height: 850.0 mm Weight: 129.0 kg Volume: 1.55 mq Packaging length: 2700.0 mm Packaging depth: 800.0 mm Packaging height: 1100.0 mm Packaging weight: 172.0 kg Packaging volume: 2.38 mq

## Model:

**TAS/10** - Cabinet table with sliding doors with s/s underpaneling - with rounded corner mm 1000x700x850 h

**TAS/12** - Cabinet table with sliding doors with s/s underpaneling - with rounded corner mm 1200x700x850 h

**TAS/14** - Cabinet table with sliding doors with s/s underpaneling - with rounded corner mm 1400x700x850 h

**TAS/16** - Cabinet table with sliding doors with s/s underpaneling - with rounded corner mm 1600x700x850 h

**TAS/18** - Cabinet table with sliding doors with s/s underpaneling - with rounded corner mm 1800x700x850 h

**TAS/20** - Cabinet table with sliding doors with s/s underpaneling - with rounded corner mm 2000x700x850 h

**TAS/22** - Cabinet table with sliding doors with s/s underpaneling - with rounded corner mm 2200x700x850 h

**TAS/24** - Cabinet table with sliding doors with s/s underpaneling - with rounded corner mm 2400x700x850 h

**TAS/28** - Cabinet table with sliding doors with s/s underpaneling - with rounded corner mm 2800x700x850 h