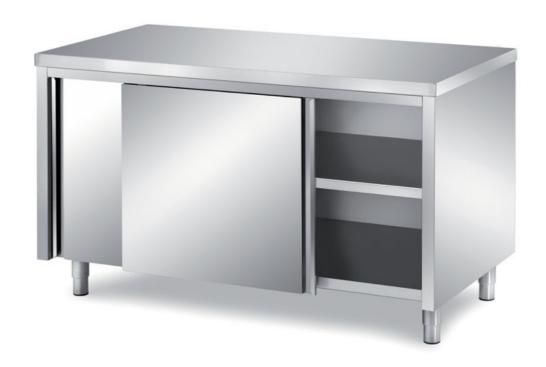

## Furnishing

Cabinet table with sliding doors with s/s underpaneling - with rounded corner mm 2200x700x850 h - TAS/22