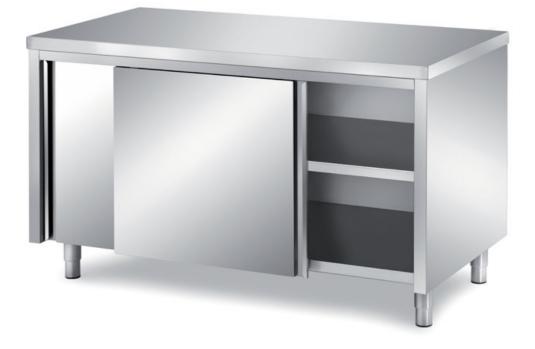

## Furnishing

Cabinet table with sliding doors with s/s underpaneling - with rounded corner mm 1800x700x850 h - TAS/18

**Dimension**:

Length: 1800.0 mm

Depth: 700.0 mm Height: 850.0 mm Weight: 93.0 kg Volume: 1.07 mq Packaging length: 1850.0 mm Packaging depth: 750.0 mm Packaging height: 1100.0 mm Packaging weight: 116.0 kg Packaging volume: 1.53 mg

## Model:

**TAS/10** - Cabinet table with sliding doors with s/s underpaneling - with rounded corner mm 1000x700x850 h

**TAS/12** - Cabinet table with sliding doors with s/s underpaneling - with rounded corner mm 1200x700x850 h