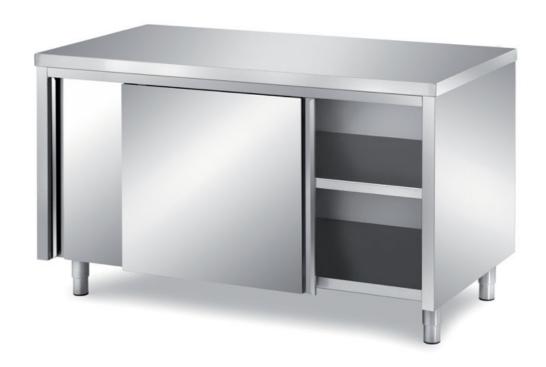

## Furnishing

Cabinet table with sliding doors with s/s underpaneling - with rounded corner mm 1600x700x850 h - TAS/16

## Dimension:

Length: 1600.0 mm

Metaltecnica © Page 1 of 3

Depth: 700.0 mm Height: 850.0 mm Weight: 84.0 kg Volume: 0.95 mg

Packaging length: 1650.0 mm Packaging depth: 750.0 mm Packaging height: 1100.0 mm Packaging weight: 106.0 kg Packaging volume: 1.36 mq