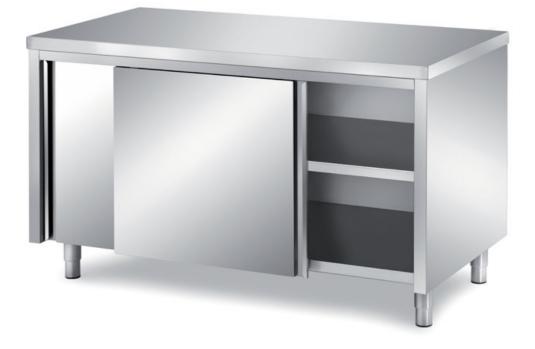

## Furnishing

Cabinet table with sliding doors with s/s underpaneling - with rounded corner mm 1400x700x850 h - TAS/14

**Dimension**:

Length: 1400.0 mm

Depth: 700.0 mm Height: 850.0 mm Weight: 75.0 kg Volume: 0.83 mq Packaging length: 1450.0 mm Packaging depth: 750.0 mm Packaging height: 1100.0 mm Packaging weight: 96.0 kg Packaging volume: 1.2 mq

## Model:

**TAS/10** - Cabinet table with sliding doors with s/s underpaneling - with rounded corner mm 1000x700x850 h

**TAS/12** - Cabinet table with sliding doors with s/s underpaneling - with rounded corner mm 1200x700x850 h

**TAS/16** - Cabinet table with sliding doors with s/s underpaneling - with rounded corner mm 1600x700x850 h

**TAS/18** - Cabinet table with sliding doors with s/s underpaneling - with rounded corner mm 1800x700x850 h

**TAS/20** - Cabinet table with sliding doors with s/s underpaneling - with rounded corner mm 2000x700x850 h

**TAS/22** - Cabinet table with sliding doors with s/s underpaneling - with rounded corner mm 2200x700x850 h

**TAS/24** - Cabinet table with sliding doors with s/s underpaneling - with rounded corner mm 2400x700x850 h

**TAS/26** - Cabinet table with sliding doors with s/s underpaneling - with rounded corner mm 2600x700x850 h

**TAS/28** - Cabinet table with sliding doors with s/s underpaneling - with rounded corner mm 2800x700x850 h