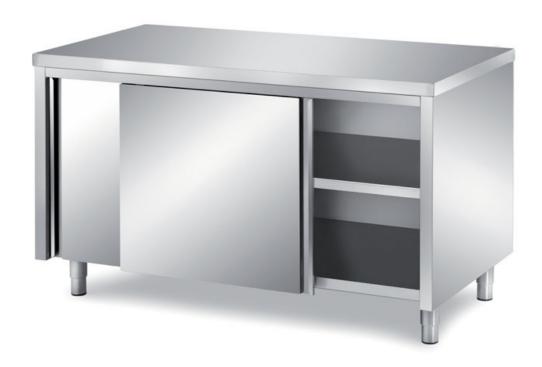

## Furnishing

Cabinet table with sliding doors with s/s underpaneling - with rounded corner mm 1200x700x850 h - TAS/12

## Dimension:

Length: 1200.0 mm

Metaltecnica © Page 1 of 3

Depth: 700.0 mm Height: 850.0 mm Weight: 66.0 kg Volume: 0.71 mq

Packaging length: 1250.0 mm Packaging depth: 750.0 mm Packaging height: 1100.0 mm Packaging weight: 86.0 kg Packaging volume: 1.03 mq