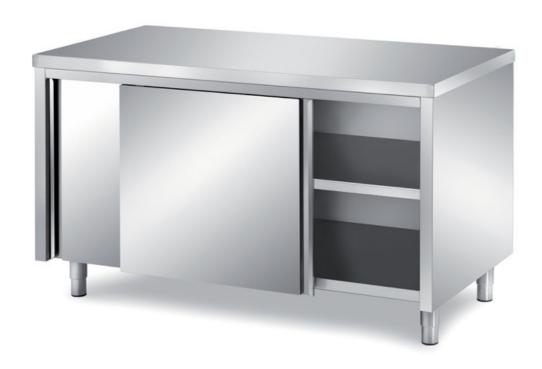

## Furnishing

Cabinet table with sliding doors with s/s underpaneling - with rounded corner mm 1000x700x850 h - TAS/10

## Dimension:

Length: 1000.0 mm

Metaltecnica © Page 1 of 3

Depth: 700.0 mm Height: 850.0 mm Weight: 58.0 kg Volume: 0.59 mq

Packaging length: 1050.0 mm Packaging depth: 750.0 mm Packaging height: 1100.0 mm Packaging weight: 76.0 kg Packaging volume: 0.87 mq