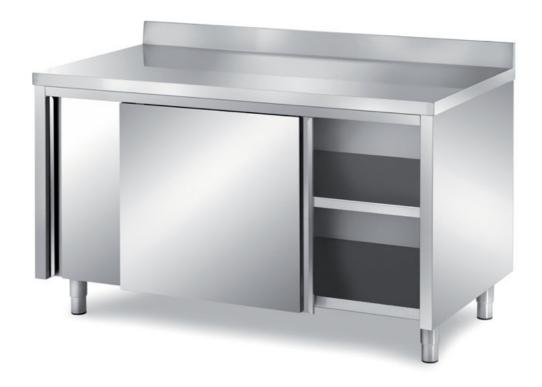

## Furnishing

Cabinet table with sliding doors without s/s underpaneling with backsplash - mm 2700x700x850 h - TAVX/27A