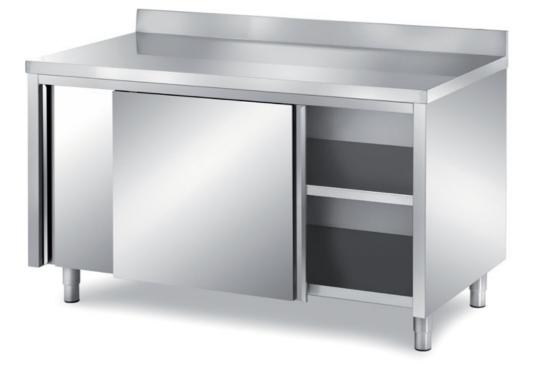

## Furnishing

Cabinet table with sliding doors without s/s underpaneling with backsplash - mm 2500x700x850 h - TAVX/25A

**Dimension**:

Length: 2500.0 mm

Depth: 700.0 mm Height: 850.0 mm Weight: 118.0 kg Volume: 1.49 mq Packaging length: 2600.0 mm Packaging depth: 800.0 mm Packaging height: 1100.0 mm Packaging weight: 160.0 kg Packaging volume: 2.29 mg

## Model:

**TAVX/10A** - Cabinet table with sliding doors without s/s underpaneling with backsplash - mm 1000x700x850 h

**TAVX/11A** - Cabinet table with sliding doors without s/s underpaneling with backsplash - mm 1100x700x850 h