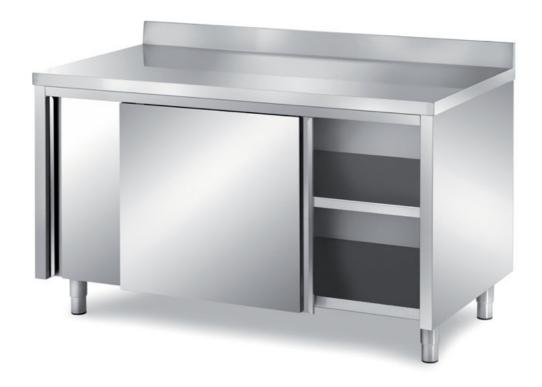

## Furnishing

Cabinet table with sliding doors without s/s underpaneling with backsplash - mm 2400x700x850 h - TAVX/24A