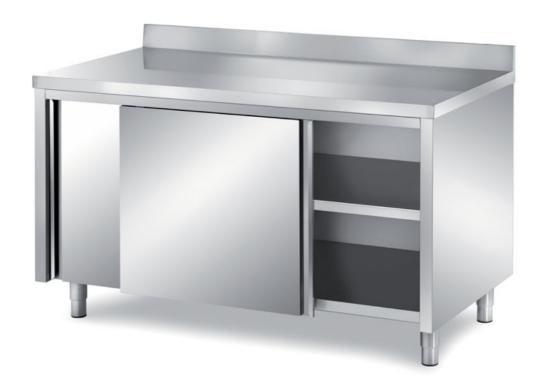

## Furnishing

Cabinet table with sliding doors without s/s underpaneling with backsplash - mm 1800x700x850 h - TAVX/18A