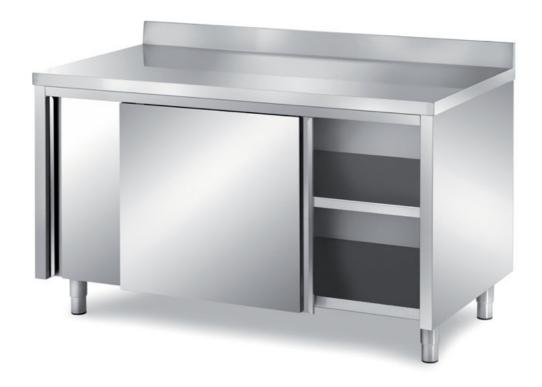

## Furnishing

Cabinet table with sliding doors without s/s underpaneling with backsplash - mm 1600x700x850 h - TAVX/16A