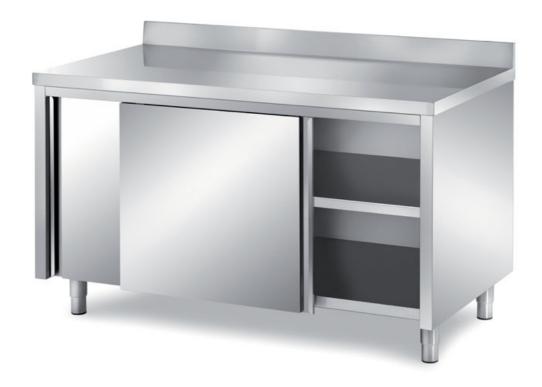

## Furnishing

Cabinet table with sliding doors without s/s underpaneling with backsplash - mm 1500x700x850 h - TAVX/15A