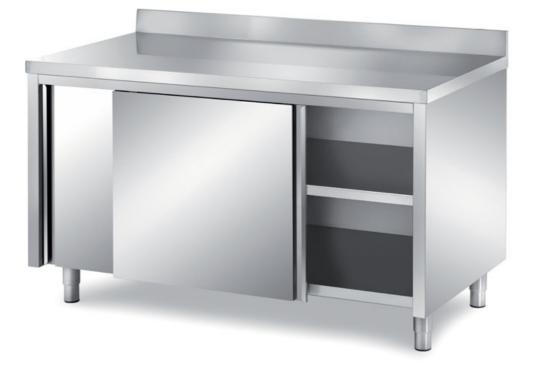

## Furnishing

Cabinet table with sliding doors without s/s underpaneling with backsplash - mm 1400x700x850 h - TAVX/14A

**Dimension**:

Length: 1400.0 mm

Depth: 700.0 mm Height: 850.0 mm Weight: 72.0 kg Volume: 0.83 mq Packaging length: 1450.0 mm Packaging depth: 750.0 mm Packaging height: 1100.0 mm Packaging weight: 93.0 kg Packaging volume: 1.2 mq