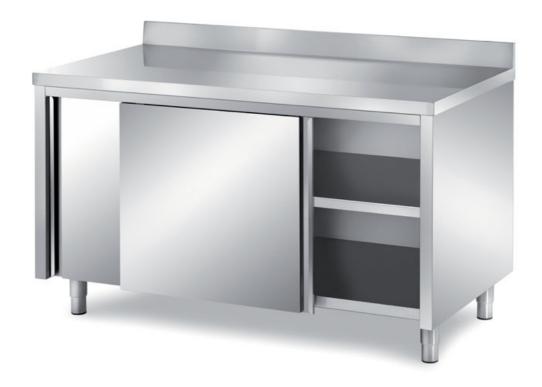

## Furnishing

Cabinet table with sliding doors without s/s underpaneling with backsplash - mm 1300x700x850 h - TAVX/13A