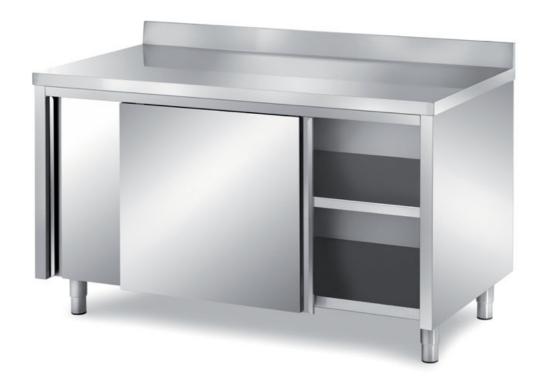

## Furnishing

Cabinet table with sliding doors without s/s underpaneling with backsplash - mm 1200x700x850 h - TAVX/12A

## Dimension:

Length: 1200.0 mm

Metaltecnica © Page 1 of 3

Depth: 700.0 mm Height: 850.0 mm Weight: 63.0 kg Volume: 0.71 mq

Packaging length: 1250.0 mm Packaging depth: 750.0 mm Packaging height: 1100.0 mm Packaging weight: 83.0 kg Packaging volume: 1.03 mq