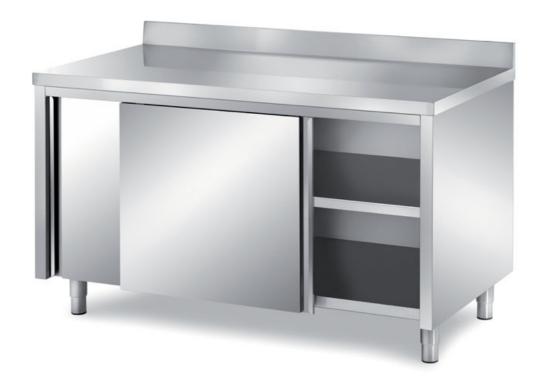

## Furnishing

Cabinet table with sliding doors without s/s underpaneling with backsplash - mm 1100x700x850 h - TAVX/11A