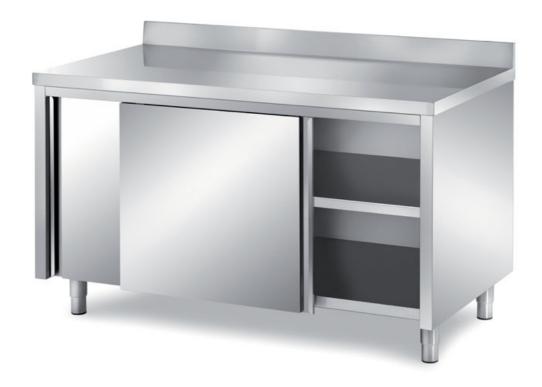

## Furnishing

Cabinet table with sliding doors with backsplash, with s/s underpaneling - mm 1800x700x850 h - TAV/18A

## Dimension:

Length: 1800.0 mm

Metaltecnica © Page 1 of 3

Depth: 700.0 mm Height: 850.0 mm Weight: 96.0 kg Volume: 1.07 mq

Packaging length: 1850.0 mm Packaging depth: 750.0 mm Packaging height: 1100.0 mm Packaging weight: 119.0 kg Packaging volume: 1.53 mq