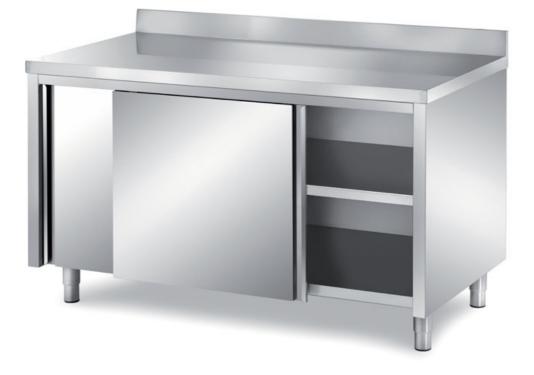

## Furnishing

Cabinet table with sliding doors with backsplash, with s/s underpaneling - mm 1700x700x850 h - TAV/17A

**Dimension**:

Length: 1700.0 mm

Depth: 700.0 mm Height: 850.0 mm Weight: 91.0 kg Volume: 1.01 mq Packaging length: 1850.0 mm Packaging depth: 750.0 mm Packaging height: 1100.0 mm Packaging weight: 114.0 kg Packaging volume: 1.53 mg