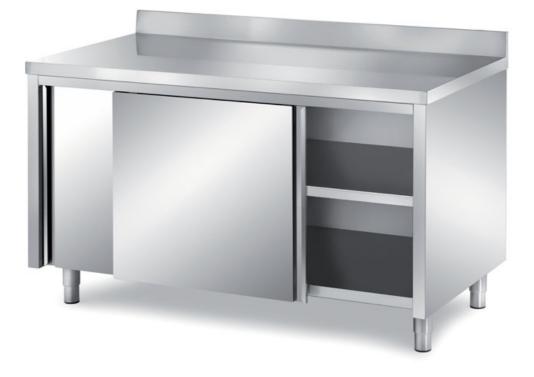

## Furnishing

Cabinet table with sliding doors with backsplash, with s/s underpaneling - mm 1600x700x850 h - TAV/16A

Dimension:

Length: 1600.0 mm

Depth: 700.0 mm Height: 850.0 mm Weight: 86.0 kg Volume: 0.95 mq Packaging length: 1650.0 mm Packaging depth: 750.0 mm Packaging height: 1100.0 mm Packaging weight: 108.0 kg Packaging volume: 1.36 mg