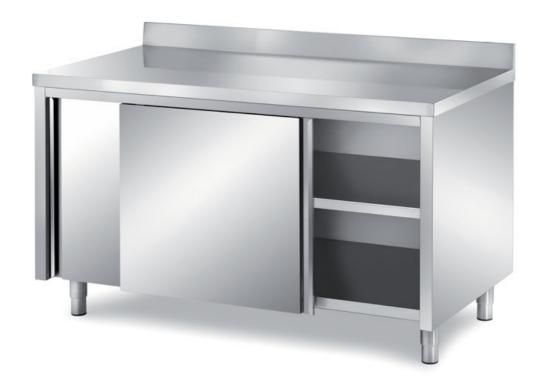

## Furnishing

Cabinet table with sliding doors with backsplash, with s/s underpaneling - mm 1300x700x850 h - TAV/13A