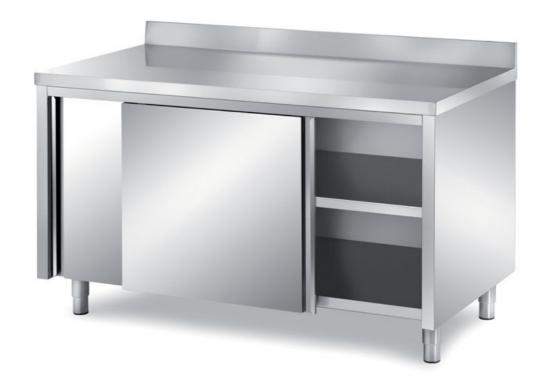

## Furnishing

Cabinet table with sliding doors with backsplash, with s/s underpaneling - mm 1100x700x850 h - TAV/11A

## Dimension:

Length: 1100.0 mm

Metaltecnica © Page 1 of 3

Depth: 700.0 mm Height: 850.0 mm Weight: 64.0 kg Volume: 0.65 mq

Packaging length: 1250.0 mm Packaging depth: 750.0 mm Packaging height: 1100.0 mm Packaging weight: 84.0 kg Packaging volume: 1.03 mq